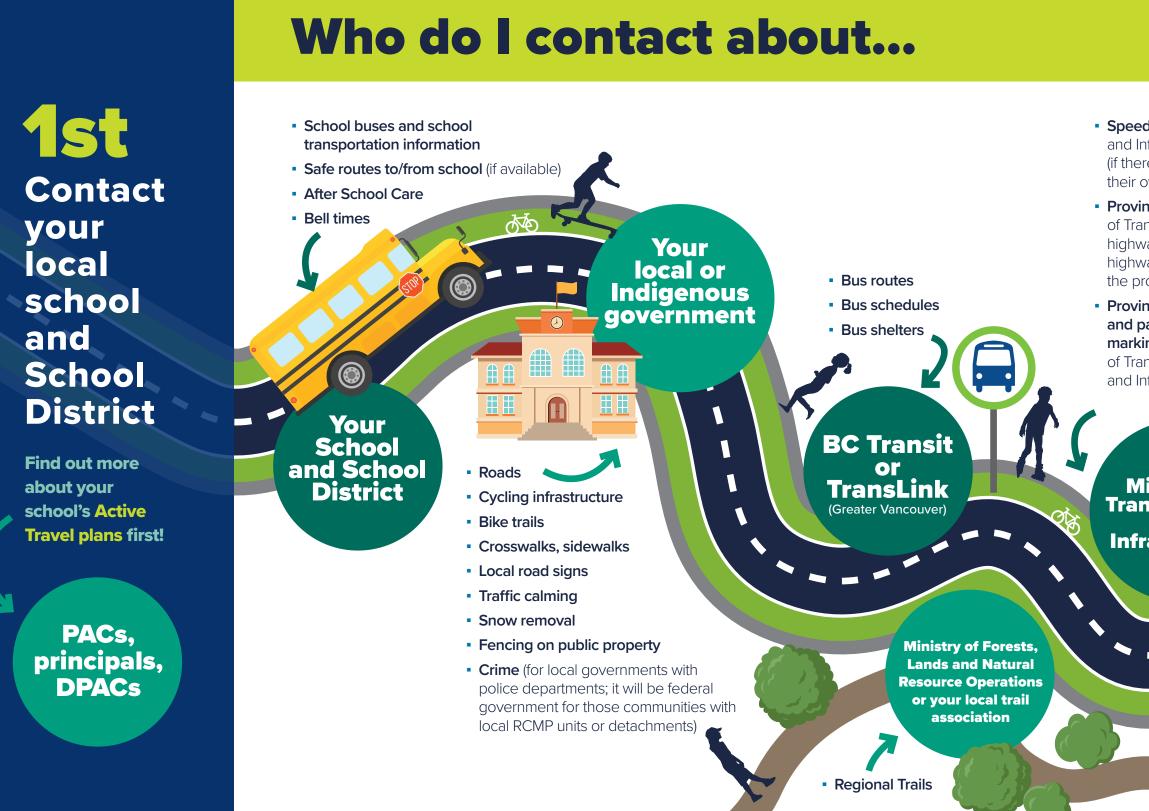

## **Active School Travel**

Ministry of Transportation and Infrastructure

 Speed limits – Ministry of Transportation and Infrastructure SETS default speed limits (if there is no signage), but municipalities CAN SET their own speed limits beyond that with signage

 Provincial and Federal highways – Ministry of Transportation and Infrastructure; federal highways such as the Trans-Canada highway falls under the jurisdiction of the province/territory.

SPEED

LIMIT

30

## Provincial Road/traffic signs and pavement

**markings** – Ministry of Transportation and Infrastructure

Ministry of Transportation and Infrastructure BC SPCA, or if the animal is threatening or aggressive